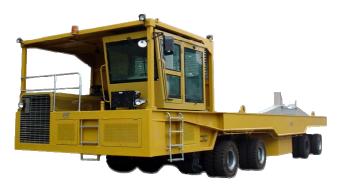

#### **Products Series**

Slag pot carrier: Tractor type Articulated type U - Frame

Pallet transporter for steel plant, shipyard and port

Others: Skip handler, Remote control crawl loader Ladle carrier Tractor

As a accompanying Vehicle for slag pot carrier, can be suitable for port transportation. Articulated steering, hydromechanics transmission.