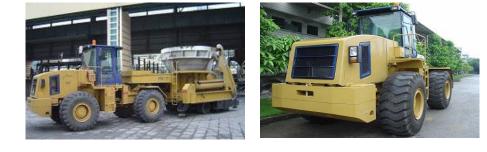

#### **PT Pallet Transporter**

Objective: Scrap, liquid iron and steel, hot billet or finished/ semi-manufactured goods. Payload 90t-200t

#### **PT Pallet Transporter**

#### For carrying block and prefabricated sections in Shipyard

Work for blaster furnace and converter, heavy payload ranging from 40t-145t.

**Tractor Type** 

**Articulated Type** 