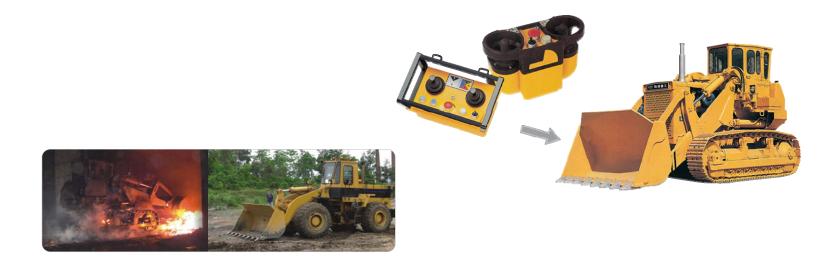

# **SKC Skip Handler**

Suitable for transport oxidized iron, scrap, and industrial waste. Various imported and homemade chassis are optional for customer.

With remote control function, provide protection for hydraulic parts, adopt solid tyre and other facilities to meet the working environment of steel plant, suitable for non-stop slag cleaning under converter.

As a accompanying Vehicle for slag pot carrier, can be suitable for port transportation. Articulated steering, hydromechanics transmission.