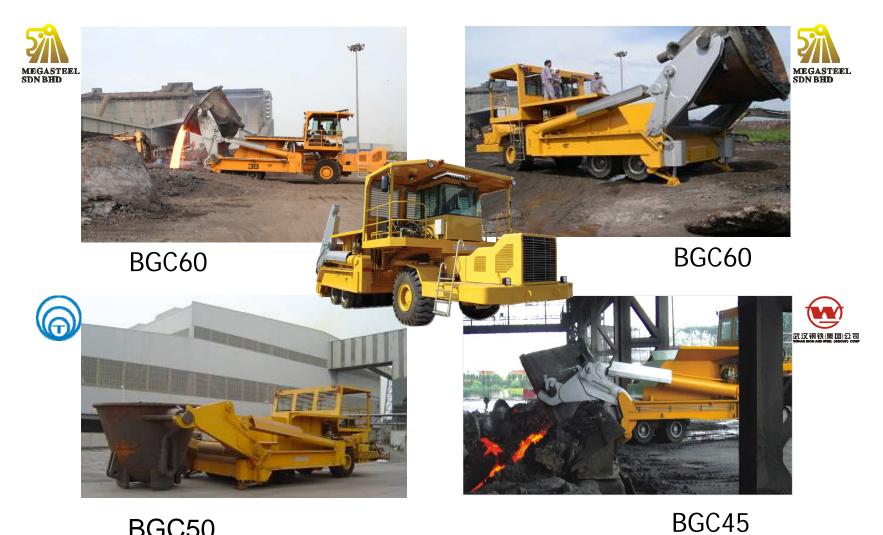

#### **Products Series**

Slag pot carrier: Tractor type Articulated type U - Frame

Pallet transporter for steel plant, shipyard and port

Others: Skip handler, Remote control crawl loader Ladle carrier Tractor

#### **BGC** Articulated Type

BGC50

#### **BGC Tractor Type**

•BGC35

•BGC40

•Tractor type (payload: 30t~60t)