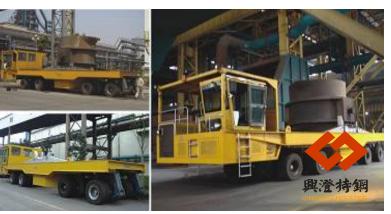

#### **Products Series**

Slag pot carrier: Tractor type Articulated type U - Frame

Pallet transporter for steel plant, shipyard and port

Others: Skip handler, Remote control crawl loader Ladle carrier Tractor

#### **PT Pallet Transporter**

Objective: Scrap, liquid iron and steel, hot billet or finished/ semi-manufactured goods. Payload 90t-200t

#### **PT Pallet Transporter**