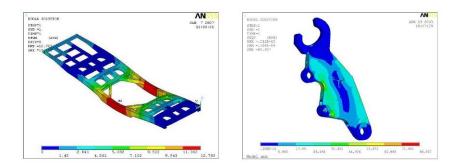

#### **Designing Software**

The FEA stress cloud chart

3D model of hydraulic suspension

3D design, FEA are introduced as computer assistant designing platform, by using" Virtual simulation" can realize " overall visualization" analysis.