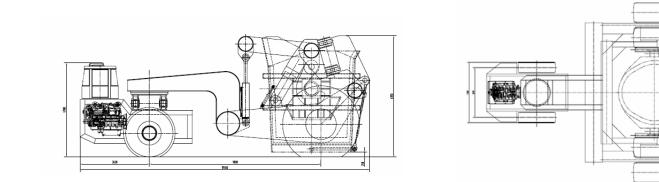

#### **Designing Software**

The FEA stress cloud chart

3D model of hydraulic suspension

3D design, FEA are introduced as computer assistant designing platform, by using" Virtual simulation" can realize " overall visualization" analysis.