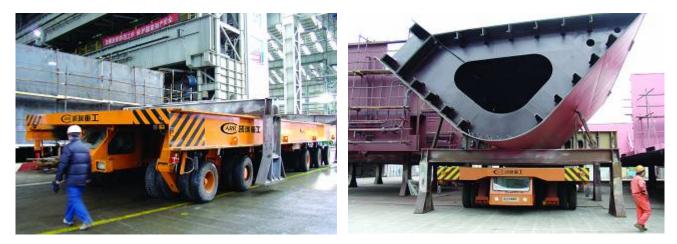

#### Module transportaion

#### For carrying block and prefabricated sections in Shipyard

Work for blaster furnace and converter, heavy payload ranging from 40t-145t.

**Tractor Type** 

**Articulated Type** 