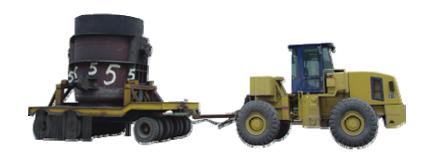

# **SKC Skip Handler**

Suitable for transport oxidized iron, scrap, and industrial waste. Various imported and homemade chassis are optional for customer.

With remote control function, provide protection for hydraulic parts, adopt solid tyre and other facilities to meet the working environment of steel plant, suitable for non-stop slag cleaning under converter.

As a accompanying Vehicle for slag pot carrier, can be suitable for port transportation. Articulated steering, hydromechanics transmission.