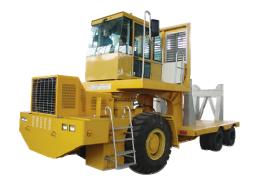

## BGC U - Frame slag pot carrier

**U-Frame Design Features:** 

- 1. Low Frame Profile
- 2. Dual Facing Operator Station
- 3. Cam-Lift Mechanism
- 4. Articulated Steering
- 5. High Hydraulic Capacity
- 6. Quick Drop: Allows sticker material to be vibrated and loosened from pots.