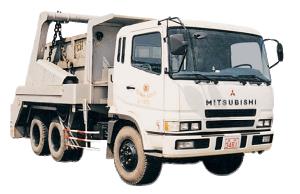

# **SKC Skip Handler**

Suitable for transport oxidized iron, scrap, and industrial waste. Various imported and homemade chassis are optional for customer.

With remote control function, provide protection for hydraulic parts, adopt solid tyre and other facilities to meet the working environment of steel plant, suitable for non-stop slag cleaning under converter.

As a accompanying Vehicle for slag pot carrier, can be suitable for port transportation. Articulated steering, hydromechanics transmission.