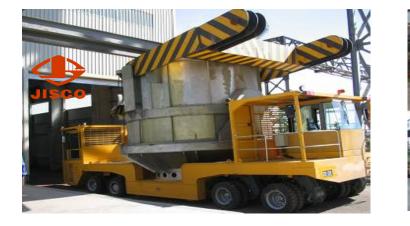

#### **Products Series**

Slag pot carrier: Tractor type Articulated type U - Frame

Pallet transporter for steel plant, shipyard and port

Others: Skip handler, Remote control crawl loader Ladle carrier Tractor

#### **BGC Tractor Type**

•BGC35

•BGC40

•Tractor type (payload: 30t~60t)