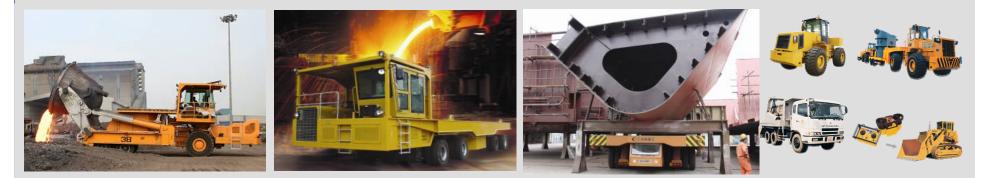

#### **Products Series**

Slag pot carrier: Tractor type Articulated type U - Frame

Pallet transporter for steel plant, shipyard and port

Others: Skip handler, Remote control crawl loader Ladle carrier Tractor

#### **BGC Tractor Type**

•BGC35

•BGC40

•Tractor type (payload: 30t~60t)

#### For carrying block and prefabricated sections in Shipyard

Work for blaster furnace and converter, heavy payload ranging from 40t-145t.

**Tractor Type** 

**Articulated Type** 

# **SKC Skip Handler**

Suitable for transport oxidized iron, scrap, and industrial waste. Various imported and homemade chassis are optional for customer.

With remote control function, provide protection for hydraulic parts, adopt solid tyre and other facilities to meet the working environment of steel plant, suitable for non-stop slag cleaning under converter.