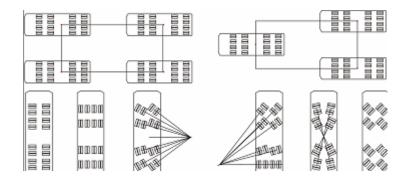

## BGC U - Frame slag pot carrier

**U-Frame Design Features:** 

- 1. Low Frame Profile
- 2. Dual Facing Operator Station
- 3. Cam-Lift Mechanism
- 4. Articulated Steering
- 5. High Hydraulic Capacity
- 6. Quick Drop: Allows sticker material to be vibrated and loosened from pots.